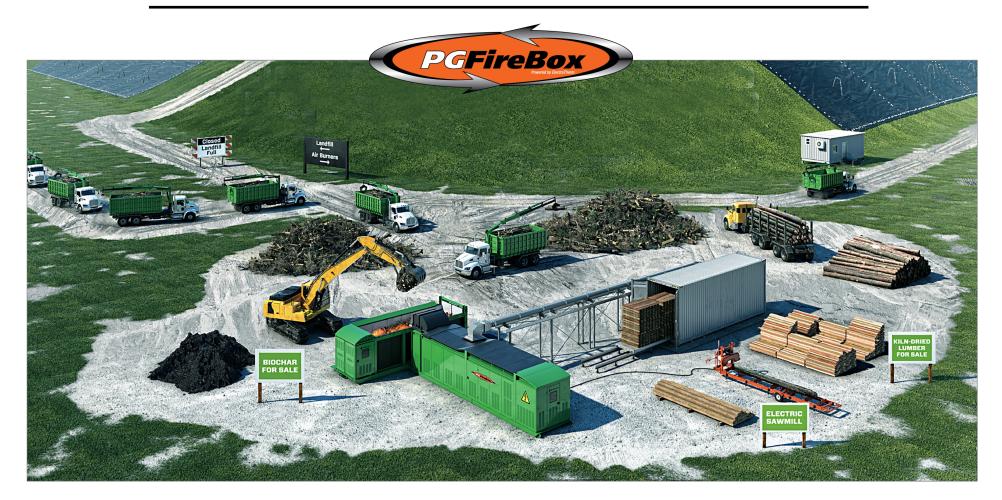

## **PGFireBox**®

# Biomass to Energy

### WHAT ARE THE ADVANTAGES OF THIS SYSTEM?

- Lowest environmental impact
- High throughput compared to other schemes
- Can be relocated to meet the "waste travel zone"
- No supplemental fuels needed
- It's a machine not a building, easier financing and resale
- No expensive pre-processing operations like grinding

## **PGFireBox® Waste-to-Energy System**

- 100 kW Electric Power
- 1 MW Thermal Power
- Eliminates up to 8-20 tons of wood waste per hour
- Truly portable ships in three self-contained modules

- 500 kW Electric Power
- 2.5 MW Thermal Power
- Eliminates up to 8-20 tons of wood waste per hour
- Can be relocated ships in multiple self-contained modules