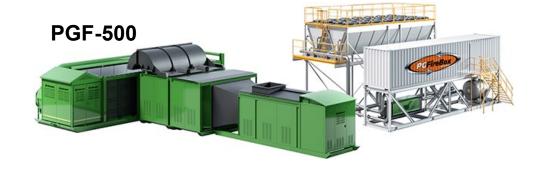

## **PGFireBox® Waste-to-Energy System**

- 100 kW Electric Power
- 1 MW Thermal Power
- Eliminates up to 8-20 tons of wood waste per hour
- Truly portable ships in three self-contained modules

- 500 kW Electric Power
- 2.5 MW Thermal Power
- Eliminates up to 8-20 tons of wood waste per hour
- Can be relocated ships in multiple self-contained modules