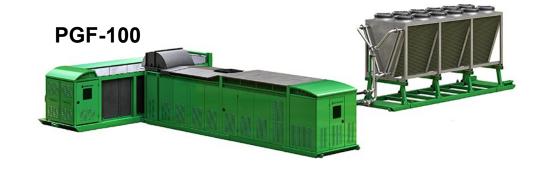

## **PGFireBox® Waste-to-Energy System**

- 100 kW Electric Power
- 1 MW Thermal Power
- Eliminates up to 8-20 tons of wood waste per hour
- Truly portable ships in three self-contained modules

- 500 kW Electric Power
- 2.5 MW Thermal Power
- Eliminates up to 8-20 tons of wood waste per hour
- Can be relocated ships in multiple self-contained modules